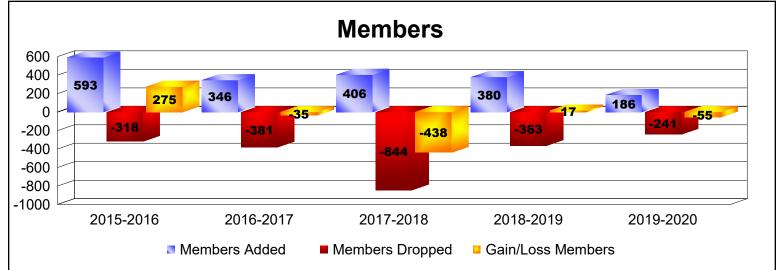

District 300B1 As of June 2020 Cumulative

| Year      | New<br>Clubs | Dropped<br>Clubs | Gain/<br>Loss<br>Clubs | New<br>Members | Charter<br>Members | Reinstate<br>Members | Transfer<br>Members | Total<br>Member<br>Added | Total<br>Members<br>Dropped | Gain/<br>Loss<br>Members |
|-----------|--------------|------------------|------------------------|----------------|--------------------|----------------------|---------------------|--------------------------|-----------------------------|--------------------------|
| 2015-2016 | 1            | 0                | 1                      | 507            | 47                 | 37                   | 2                   | 593                      | -318                        | 275                      |
| 2016-2017 | 2            | 0                | 2                      | 254            | 76                 | 15                   | 1                   | 346                      | -381                        | -35                      |
| 2017-2018 | 1            | 0                | 1                      | 298            | 49                 | 49                   | 10                  | 406                      | -844                        | -438                     |
| 2018-2019 | 0            | 0                | 0                      | 341            | 1                  | 34                   | 4                   | 380                      | -363                        | 17                       |
| 2019-2020 | 0            | 0                | 0                      | 164            | 0                  | 18                   | 4                   | 186                      | -241                        | -55                      |
| Average   | 1            | 0                | 1                      | 313            | 35                 | 31                   | 4                   | 382                      | -429                        | -47                      |