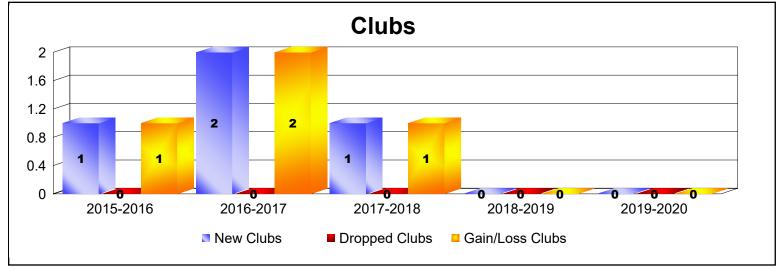

District 300B1 As of June 2020 Cumulative

| Year      | New<br>Clubs | Dropped<br>Clubs | Gain/<br>Loss<br>Clubs | New<br>Members | Charter<br>Members | Reinstate<br>Members | Transfer<br>Members | Total<br>Member<br>Added | Total<br>Members<br>Dropped | Gain/<br>Loss<br>Members |
|-----------|--------------|------------------|------------------------|----------------|--------------------|----------------------|---------------------|--------------------------|-----------------------------|--------------------------|
| 2015-2016 | 1            | 0                | 1                      | 507            | 47                 | 37                   | 2                   | 593                      | -318                        | 275                      |
| 2016-2017 | 2            | 0                | 2                      | 254            | 76                 | 15                   | 1                   | 346                      | -381                        | -35                      |
| 2017-2018 | 1            | 0                | 1                      | 298            | 49                 | 49                   | 10                  | 406                      | -844                        | -438                     |
| 2018-2019 | 0            | 0                | 0                      | 341            | 1                  | 34                   | 4                   | 380                      | -363                        | 17                       |
| 2019-2020 | 0            | 0                | 0                      | 164            | 0                  | 18                   | 4                   | 186                      | -241                        | -55                      |
| Average   | 1            | 0                | 1                      | 313            | 35                 | 31                   | 4                   | 382                      | -429                        | -47                      |